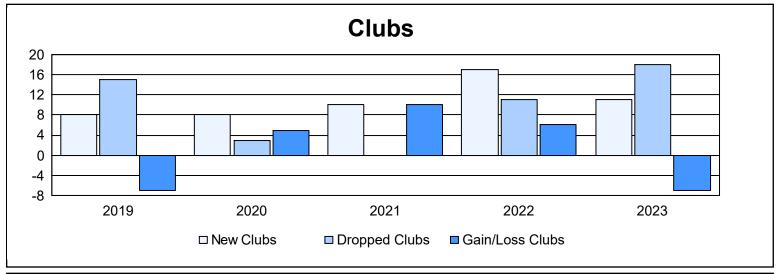

| Year      | New<br>Clubs | Dropped<br>Clubs | Gain/<br>Loss<br>Clubs | New<br>Members | Charter<br>Members | Reinstate<br>Members | Transfer<br>Members | Total<br>Member<br>Added | Total<br>Members<br>Dropped | Gain/<br>Loss<br>Members |
|-----------|--------------|------------------|------------------------|----------------|--------------------|----------------------|---------------------|--------------------------|-----------------------------|--------------------------|
| 2018-2019 | 8            | 15               | -7                     | 352            | 219                | 19                   | 4                   | 594                      | 916                         | -322                     |
| 2019-2020 | 8            | 3                | 5                      | 632            | 300                | 37                   | 8                   | 977                      | 452                         | 525                      |
| 2020-2021 | 10           | 0                | 10                     | 479            | 256                | 54                   | 11                  | 800                      | 716                         | 84                       |
| 2021-2022 | 17           | 11               | 6                      | 738            | 467                | 44                   | 10                  | 1,259                    | 923                         | 336                      |
| 2022-2023 | 11           | 18               | -7                     | 662            | 369                | 60                   | 6                   | 1,097                    | 1,142                       | -45                      |
| Average   | 11           | 9                | 1                      | 573            | 322                | 43                   | 8                   | 945                      | 830                         | 116                      |